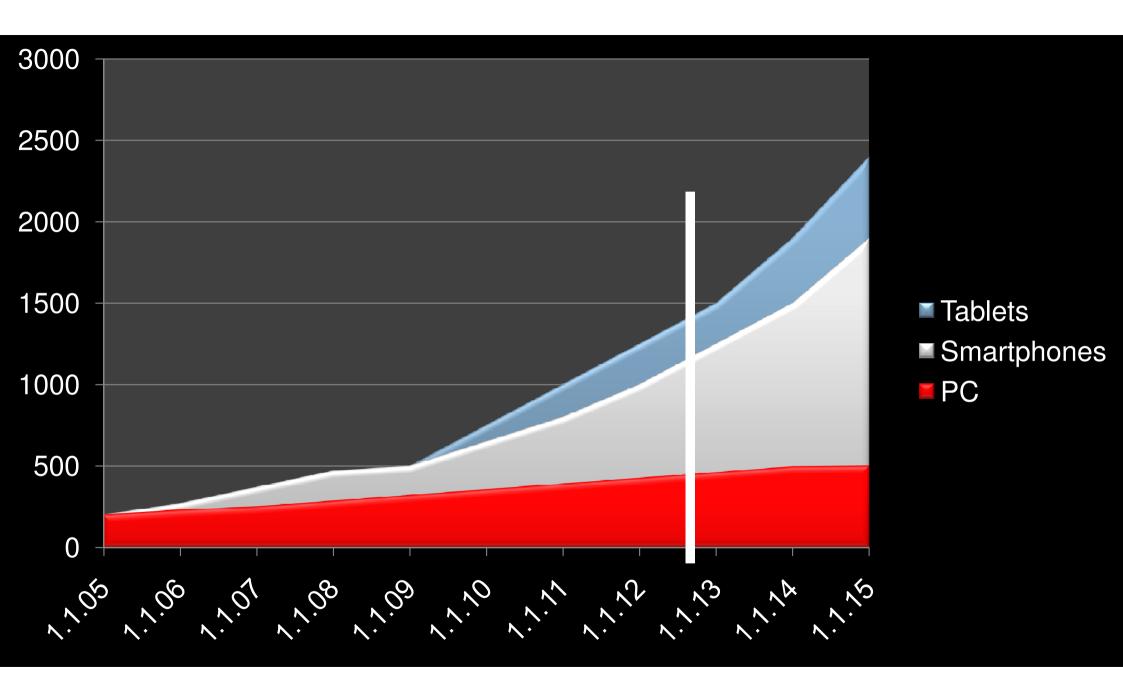

## WHAT ARE THE **CHALLENGES** OF MOBILE **DEVELOPMENT?**

#### **Platform fragmentation**

- iOS, Android, ...
- Multiple versions of the same platform
- Different programming languages
- Different tools
- Different skills

#### **Productivity**

- HTML5 is great, but...
  - Immature frameworks
  - Lots of javascript coding
  - Learning curve