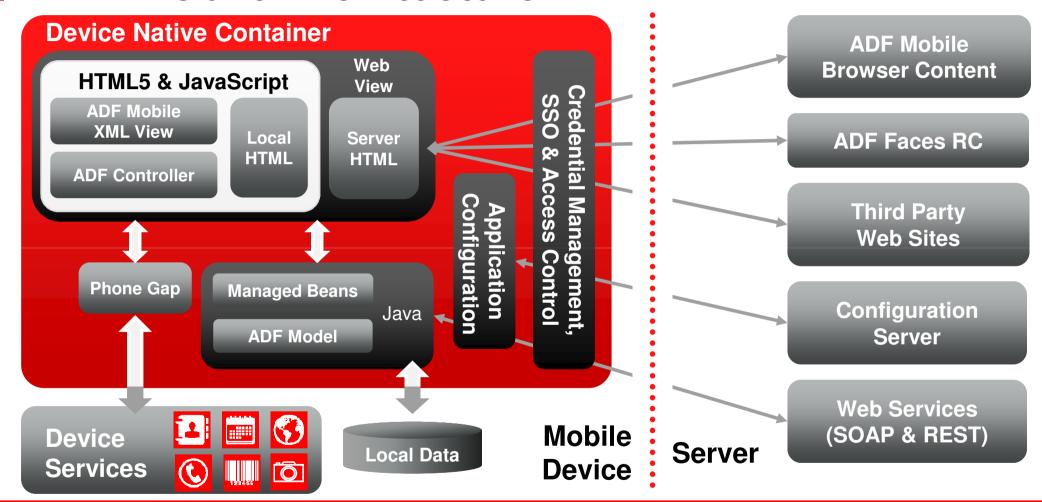

relied upon in making purchasing decisions. The development, release, and timing of any features or functionality described for Oracle's products remains at the sole discretion of Oracle.

#### **Agenda**

- Mobile Computing
- Challenges of Mobile Development
- Oracle ADF Mobile Overview
- Demo



## WHAT ARE THE **CHALLENGES** OF MOBILE **DEVELOPMENT?**



#### **Platform fragmentation**

- iOS, Android, ...
- Multiple versions of the same platform
- Different programming languages
- Different tools
- Different skills



#### **Productivity**

- HTML5 is great, but...
  - Immature frameworks
  - Lots of javascript coding
  - Learning curve



#### **Oracle ADF Mobile**







## **Maturity**

Recultain Risk





## **UI Components**



CO CES FEEDS Et



#### **ADF Mobile Architecture**



#### **ADF Mobile – Content Options**

#### Local AMX File

- JSF-like file built visually in **JDeveloper**
- Generated into HTML/JS on device at RT

#### Remote URL

- ADF Mobile Browser
- ADF Faces Rich Client Components
- Any third-party site

#### Local HTML File

Hand-coded HTML5 pages



#### **DEMO**

#### **Next steps**



- Download JDeveloper & ADF Mobile
  - <a href="http://bit.ly/jdevhome">http://bit.ly/jdevhome</a>
  - http://bit.ly/ADFMobile
- See demos, samples and tutorials
- Contact us if you plan to use ADF Mobile in your project - we can help! partner.imc@beehiveonline.oracle.com

Q&A



ORACLE

### **Hardware and Software**

ORACLE"

**Engineered to Work Together** 

#